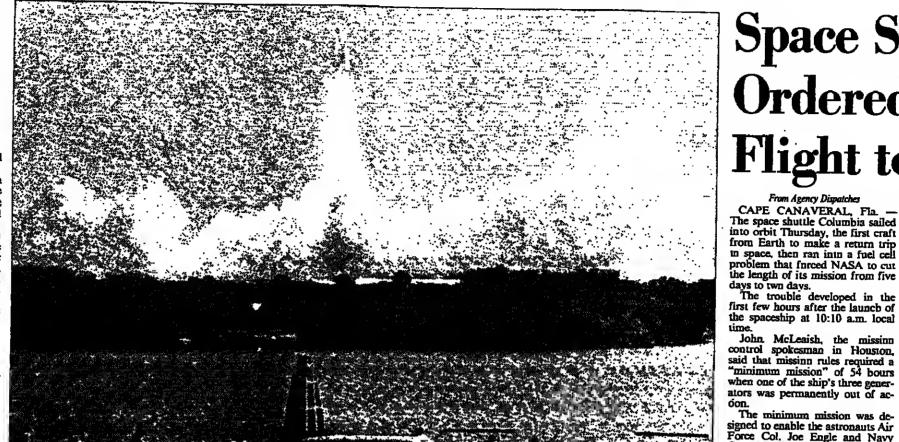

Republicans on Capitol Hill agonized over the impact of Mr. Stockman's statements in the inter-(Continued on Page 2, Col. 6)

The space shuttle Columbia roars off into the Florida sky Thursday for its first return trip to space.

## **Space Shuttle Ordered** to Cut Flight to 2 Days

From Agency Dispatche into orbit Thursday, the first craft from Earth to make a return trip in space, then ran intn a fuel cell problem that forced NASA to cut the length of its mission from five

once it got off the ground, it per-formed almost flawlessly on its 11minute dash into orbit. It climbed quickly into the most-

ly clear sky, leaving a gcyser-like column of yellow flame and white smoke in its wake. A rumbling roar like prolonged thunder rattled buildings for miles around.

"Looking good here," said Col. Engle, a veteran X-15 rocker plane pilot, as Chlumbia raced skyward. He repeated that report later as the first few hours after the launch of the spaceship at 10:10 a.m. local John McLeaish, the missinn

The minimum mission was de-signed to enable the astronauts Air Force Col. Joe Engle and Navy Capt. Richard Truly to carry out The heart rates of both men indicated that they took the launch as just another flight. Col. Engle's beartbeat ranged from 110 to 120 while Capt. Truly's was a 86 tn 94 beats per minute. the most important test objectives planned for the spaceship's return

Eight minutes into the flight, the Cutting the mission to 54 hours ship's main engines shut down as planned. Columbia was traveling at 16,500 mpb at the time. It was would have the astronauts land at Edwards Air Force Base, Calif., on 73 miles high. Although the Columbia was

#### **Precise Orbit**

Mission control in Houston reity from the reaction of bydrogen and oxygen. Mr. McLeaish said ported that Columbia first soared into the precise 61- to 138-mile orthat the faulty unit was shut down bit that had been anticipated. Then, 30 minutes later, the ship maneuvered into the 138-mile high circular orbit that kept the spaceship safely above the atmosphere.

The OMS [Orbiting Maneuvering System] engines are looking good here," CoL Engle said as the ship maneuvered to a new orbit. He was talking to Houston through a tracking station in the Scychelles in the Indian Ocean. "Guidance is stable as a rock." he pable of flying to space and back said

The winged spaceship was de-layed more than two and a fielf journey in which a spaceship was hours on its secood launch, but

because there was concern about "seepage which could bring about a mixture of oxygen and bydrogen." Earlier, the flight director had given the astronauts a "go" to pro-ceed with their five-day flight. The mission, opening an age of crucial step in the United States' effort to turn the space shuttle into a workhorse orbital transport ca-